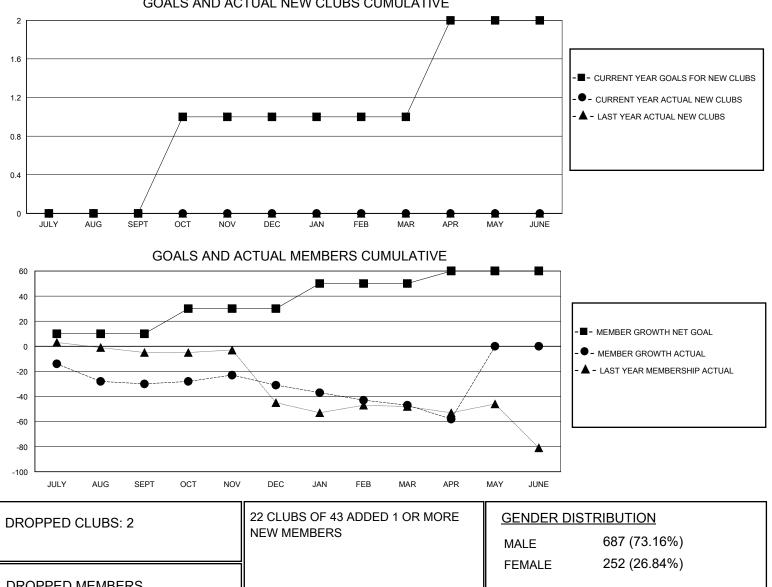

## MONTHLY MEMBERSHIP PROGRESS REPORT

District 2 E1

Results as of: 5/31/2020

| GMT:                  |               | LOC       | ATION TEXAS   |                       |                          |                         | GMT CA                                             |
|-----------------------|---------------|-----------|---------------|-----------------------|--------------------------|-------------------------|----------------------------------------------------|
|                       | Club          | os        |               | Members               |                          |                         |                                                    |
| RESULTS FOR 2019-2020 |               |           |               | RESULTS FOR 2019-2020 |                          |                         |                                                    |
| QUARTER               | NEW CLUB GOAL | NEW CLUBS | DROPPED CLUBS | QUARTER               | EMBER GROWTH NET<br>GOAL | MEMBER GROWTH<br>ACTUAL | DROPPED<br>MEMBERS ACTUAL<br>(including transfers) |
| JULY/AUG/SEPT         | 0             | 0         | 0             | JULY/AUG/SEPT         | - 10                     | 23                      | 49                                                 |
| OCT/NOV/DEC           | 1             | 0         | 2             | OCT/NOV/DEC           | 20                       | 27                      | 21                                                 |
| JAN/FEB/MAR           | 0             | 0         | 0             | JAN/FEB/MAR           | 20                       | 21                      | 35                                                 |
| APR/MAY/JUNE          | 1             | 0         | 0             | APR/MAY/JUNE          | 10                       | 0                       | 11                                                 |
|                       | GOALS         | AND ACTUA | L NEW CLUBS C | UMULATIVE             |                          |                         |                                                    |